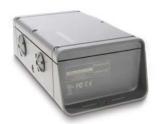

## LED Lighting Power/ Data supplies

ZCX400 100-277V DATA ENABLER PRO EU

Data Enabler Pro

Data Enabler Pro

## **Product data**

| General Information |                                     |  |  |  |  |  |
|---------------------|-------------------------------------|--|--|--|--|--|
| Type description    | Data enabler Pro for EU, 100-240 V  |  |  |  |  |  |
| CE mark             | CE mark                             |  |  |  |  |  |
| Accessory PFC       | ZCX400                              |  |  |  |  |  |
|                     |                                     |  |  |  |  |  |
| Product Data        |                                     |  |  |  |  |  |
| Full product code   | 871794388324099                     |  |  |  |  |  |
| Order product name  | ZCX400 100-277V DATA ENABLER PRO EU |  |  |  |  |  |