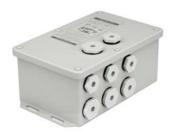

## LED Lighting Power/ Data supplies

ZCX400 PDS-70MR 24V

PDS-70mr 24V - Pre-programmed

PDS-70mr 24V - Pre-programmed

## **Product data**

| General Information |                                                 |  |
|---------------------|-------------------------------------------------|--|
| Type description    | PDS-70MR 24V [ Power/data supply, 70 W 24 V, MR |  |
|                     | version]                                        |  |
| CE mark             | CE mark                                         |  |
| Product Data        |                                                 |  |
| Full product code   | 872790071087899                                 |  |
| Order product name  | ZCX400 PDS-70MR 24V                             |  |