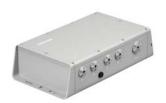

## LED Lighting Power/ Data supplies

ZCX400 PDS-400 48V ETH 4xOUT IP66 CE CQC

PDS-400 48V EO - CE

PDS-400 48V EO - CE

## **Product data**

| General Information |                                          |
|---------------------|------------------------------------------|
| Type description    | Power                                    |
| CE mark             | CE mark                                  |
| Accessory PFC       | ZCX400                                   |
|                     |                                          |
| Product Data        |                                          |
| Full product code   | 871829139221799                          |
| Order product name  | ZCX400 PDS-400 48V ETH 4xOUT IP66 CE CQC |
|                     |                                          |