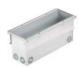

# Graze in-ground enclosure

# ZCS559 RMB L300 INGROUND OUTER BOX

Inground Enclosure, Outer Box for 305 mm (12 in) fixture

Inground Enclosure, Outer Box for 305 mm (12 in) fixture