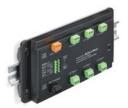

# **VAYA DMX Booster**

## VAYACT LRC2013 DMX 6-SPLITTER RB-6WM

DMX controlled 6-way splitter (RB-6WM)

Philips Vaya DMX Booster is a 6-output DMX/RDM splitter with DMX/RDM pass-through supporting bi-directional communications for discovery, addressing and DMX control of Philips Vaya products. This unit takes the incoming DMX/RDM signal and splits the signal into six separate output channels, allowing expansion of the number of devices controlled from 32 to 6 x 32. The output terminals are electronically isolated from the input & RDM-through port and share a common ground reference. All six output ports have an independent output driver to boost the DMX/RDM signal.