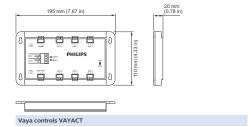

### **VAYA DMX Booster**

### Dimensional drawing

MANTRA WIRA SRIWIJAYA



# **VAYA DMX Booster**

## VAYACT LRC2013 DMX 6-SPLITTER RB-6WM

DMX controlled 6-way splitter (RB-6WM)

Philips Vaya DMX Booster is a 6-output DMX/RDM splitter with DMX/RDM pass-through supporting bi-directional communications for discovery, addressing and DMX control of Philips Vaya products. This unit takes the incoming DMX/RDM signal and splits the signal into six separate output channels, allowing expansion of the number of devices controlled from 32 to 6 x 32. The output terminals are electronically isolated from the input & RDM-through port and share a common ground reference. All six output ports have an independent output driver to boost the DMX/RDM signal.

### Product data

| General Information |                                              |
|---------------------|----------